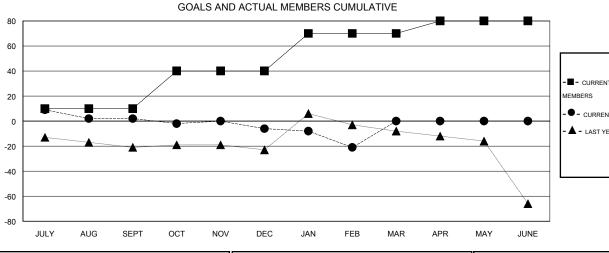

## GOALS AND ACTUAL NEW CLUBS CUMULATIVE

| Ι. |                                   |
|----|-----------------------------------|
|    |                                   |
|    | -■- CURRENT YEAR GOALS FOR NEW    |
|    | MEMBERS                           |
|    | - ● - CURRENT YEAR ACTUAL MEMBERS |
|    | - ▲ - LAST YEAR ACTUAL MEMBERS    |
|    |                                   |
|    |                                   |
|    |                                   |
|    |                                   |